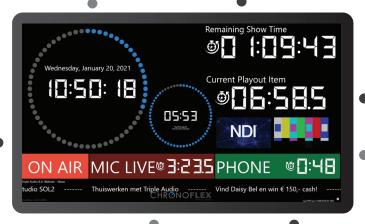

## Clocks

Shows the time in a specified time ozone. NTP-synchronized, with a clear dot-ring.

## Timers

Set one or more timers and choose the duration.
Timers can be adjusted in size and position.

## Stopwatches

Start counting down or up to a specified time.

## • • NDI ® Viewer

View one or multiple NDI®

video stream(s) from your network.

## Signs

Indications representing actions like:

- On/off
- Flash
- Blink

ChronoFlex Broadcast shows you the times that are important for you by means of Clocks, Timers and Stopwatches. You can customize all of these time indicators, for instance by changing:

#### Signs

Thanks to the Signs in ChronoFlex Broadcast, you have a clear overview of all kinds of events in the studio during a broadcast.

Each Sign can be designed according to your wishes and can be controlled via Livewire or other Triggers. ChronoFlex Broadcast, for example, lets the Sign 'Mic Live' light up when the microphone is on.