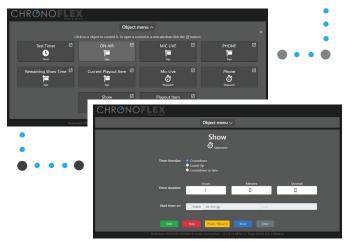

#### Webinterface

Via the responsive web interface it is possible to control the Objects in ChronoFlex Broadcast, for example the Stopwatches.