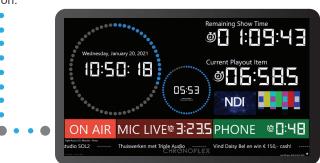

## Clocks

Shows the time in a specified time ozone. NTP-synchronized, with a clear dot-ring.

## Timers

Set one or more timers and choose the duration.
Timers can be adjusted in size and position.

## Stopwatches

Start counting down or up to a specified time.

## • • NDI ® Viewer

View one or multiple NDI®

video stream(s) from your network.

## Signs

Indications representing actions like:

- On/off
- Flash
- Blink

ChronoFlex Broadcast shows you the times that are important for you by means of Clocks, Timers and Stopwatches. You can customize all of these time indicators, for instance by changing:

#### Signs

Thanks to the Signs in ChronoFlex Broadcast, you have a clear overview of all kinds of events in the studio during a broadcast.

Each Sign can be designed according to your wishes and can be controlled via Livewire or other Triggers. ChronoFlex Broadcast, for example, lets the Sign 'Mic Live' light up when the microphone is on.