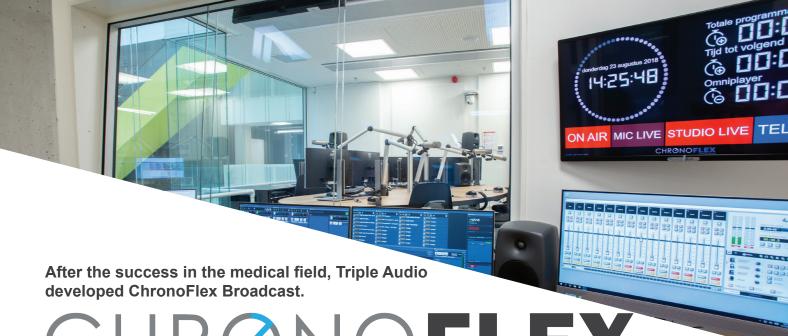

# CHRONOFLEX

## Clocks

Shows the time in a specified time ozone. NTP-synchronized, with a clear dot-ring.

## Timers

Set one or more timers and choose the duration.
Timers can be adjusted in size and position.

## RSS Feeds Add RSS Feeds

to the ChronoFlex Layouts.



## Stopwatches

Start counting down or up to a specified time.

## • • NDI ® Viewer

View one or multiple NDI®

video stream(s) from your network.

## Triggers

Triggers for Start/Stop, On/Off via:

- Keyboard
- LWRP (Livewire Routing Protocol)
- REST API
- TCP API
- Web Interface
- IFTT

## Signs

Indications representing actions like:

- On/off
- Flash
- Blink





ChronoFlex Broadcast shows you the times that are important for you by means of Clocks, Timers and Stopwatches. You can customize all of these time indicato