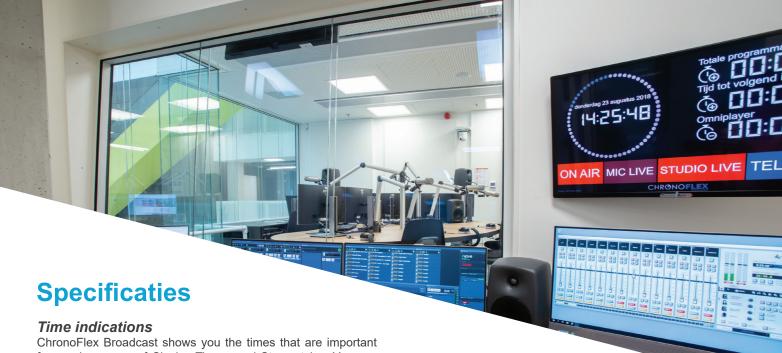

# CHRONOFLEX

## Clocks

Shows the time in a specified time ozone. NTP-synchronized, with a clear dot-ring.

## Timers

Set one or more timers and choose the duration.
Timers can be adjusted in size and position.

## RSS Feeds Add RSS Feeds

to the ChronoFlex Layouts.



## Stopwatches

Start counting down or up to a specified time.

## • • NDI ® Viewer

View one or multiple NDI®

video stream(s) from your network.

## Triggers

Triggers for Start/Stop, On/Off via:

- Keyboard
- LWRP (Livewire Routing Protocol)
- REST API
- TCP API
- Web Interface
- IFTT

## Signs

Indications representing actions like:

- On/off
- Flash
- Blink





ChronoFlex Broadcast shows you the times that are important for you by means of Clocks, Timers and Stopwatches. You can customize all of these time indicators, for instance by changing:

- Color
- Size
- Duration
- Position

#### Signs

Thanks to the Signs in ChronoFlex Broadcast, you have a clear overview of all kinds of events in the studio during a broadcast.

Each Sign can be designed according to your wishes and can be controlled via Livewire or other Triggers. ChronoFlex Broadcast, for example, lets the Sign 'Mic Live' light up when the microphone is on.



## **Triggers**

All elements are easily controlled by creating 'Triggers'.

Do you want to control ChronoFlex Broadcast in even more ways? Discover the possibilities of SmartControl or the API License of ChronoFlex Broadcast.